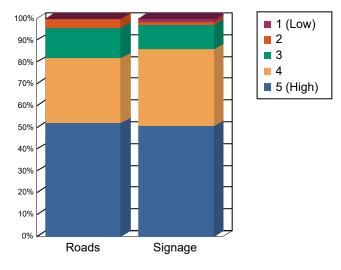

| Importance<br>Rating | Roads<br>(% Visits) | Signage<br>(% Visits) |
|----------------------|---------------------|-----------------------|
| 5                    | 52.1                | 50.7                  |
| 4                    | 29.7                | 35.2                  |
| 3                    | 13.9                | 11.2                  |
| 2                    | 4.2                 | 1.5                   |
| 1                    | 0.1                 | 1.4                   |
|                      |                     |                       |

## Importance of Forest-wide Road Conditions & Signage Adequacy

|   | Selected Subunits:                                                  |
|---|---------------------------------------------------------------------|
| Ī | Nantahala-Pisgah NFs (National Forests in North Carolina) (FY 2018) |