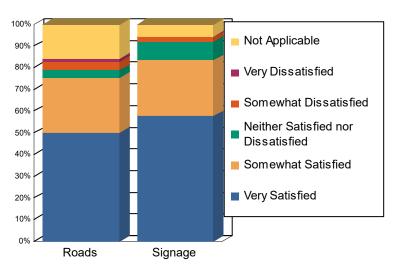

## Overall Satisfaction with Road Condition and Signage Adequacy on the Forest

| Satisfaction Rating                | Forest-Wide<br>Road Condition<br>(% Visits) | Forest-Wide<br>Signage Adequacy<br>(% Visits) |
|------------------------------------|---------------------------------------------|-----------------------------------------------|
| Very Satisfied                     | 50.1                                        | 57.7                                          |
| Somewhat Satisfied                 | 25.3                                        | 25.8                                          |
| Neither Satisfied nor Dissatisfied | 3.5                                         | 8.5                                           |
| Somewhat Dissatisfied              | 4.0                                         | 2.2                                           |
| Very Dissatisfied                  | 1.3                                         | 0.2                                           |
| Not Applicable                     | 15.8                                        | 5.7                                           |

## Satisfaction with Forest-wide Road Conditions & Signage Adequacy