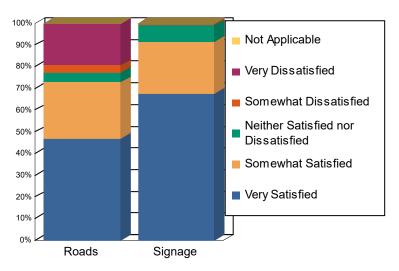

## Overall Satisfaction with Road Condition and Signage Adequacy on the Forest

| Satisfaction Rating                | Forest-Wide<br>Road Condition<br>(% Visits) | Forest-Wide<br>Signage Adequacy<br>(% Visits) |
|------------------------------------|---------------------------------------------|-----------------------------------------------|
| Very Satisfied                     | 47.1                                        | 67.6                                          |
| Somewhat Satisfied                 | 25.9                                        | 24.1                                          |
| Neither Satisfied nor Dissatisfied | 4.5                                         | 7.6                                           |
| Somewhat Dissatisfied              | 3.5                                         | 0.7                                           |
| Very Dissatisfied                  | 19.1                                        | 0.0                                           |
| Not Applicable                     | 0.0                                         | 0.0                                           |

## Satisfaction with Forest-wide Road Conditions & Signage Adequacy