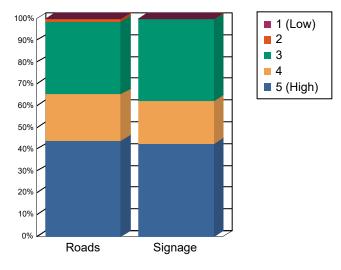

| Importance<br>Rating | Roads<br>(% Visits) | Signage<br>(% Visits) |
|----------------------|---------------------|-----------------------|
| 5                    | 44.1                | 42.6                  |
| 4                    | 21.3                | 19.8                  |
| 3                    | 33.3                | 37.3                  |
| 2                    | 1.4                 | 0.3                   |
| 1                    | 0.0                 | 0.0                   |
|                      |                     |                       |

## Importance of Forest-wide Road Conditions & Signage Adequacy

| Selected Subunits:                                      |
|---------------------------------------------------------|
| Apalachicola NF (National Forests in Florida) (FY 2016) |