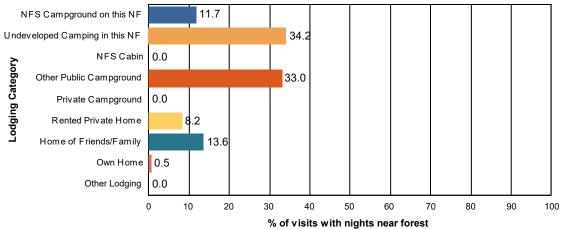

## Trip Spending and Lodging Usage

| Trip Spending                                               | Value                               |
|-------------------------------------------------------------|-------------------------------------|
| Average Total Trip Spending per Party                       | \$204                               |
| Median Total Trip Spending per Party                        | \$80                                |
| % NF Visits made on trip with overnight stay away from home | 13.4%                               |
| % NF Visits with overnight stay within 50 miles of NF       | 13.4%                               |
| Mean nights/visit within 50 miles of NF                     | 3.2                                 |
| Area Lodging Use                                            | % Visits with Nights<br>Near Forest |
| NFS Campground on this NF                                   | 11.7%                               |
| Undeveloped Camping in this NF                              | 34.2%                               |
| NFS Cabin                                                   | 0.0%                                |
| Other Public Campground                                     | 33.0%                               |
| Private Campground                                          | 0.0%                                |
| Rented Private Home                                         | 8.2%                                |
| Home of Friends/Family                                      | 13.6%                               |
| Own Home                                                    | 0.5%                                |
| Other Lodging                                               | 0.0%                                |

## Area Lodging Use

% Visits with Nights Near Forest