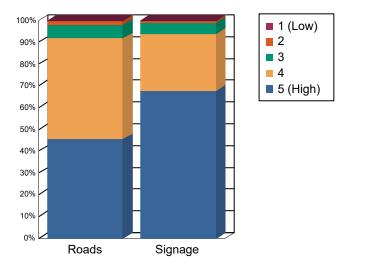

## Overall Satisfaction with Road Condition and Signage Adequacy on the Forest

| Satisfaction Rating                | Forest-Wide<br>Road Condition<br>(% Visits) | Forest-Wide<br>Signage Adequacy<br>(% Visits) | Importance<br>Rating | Roads<br>(% Visits) | Signage<br>(% Visits) |
|------------------------------------|---------------------------------------------|-----------------------------------------------|----------------------|---------------------|-----------------------|
| Very Satisfied                     | 29.1                                        | 53.8                                          | 5                    | 45.6                | 67.8                  |
| Somewhat Satisfied                 | 48.6                                        | 24.6                                          | 4                    | 46.4                | 26.0                  |
| Neither Satisfied nor Dissatisfied | 10.6                                        | 16.1                                          | 3                    | 6.2                 | 5.3                   |
| Somewhat Dissatisfied              | 11.7                                        | 3.9                                           | 2                    | 1.6                 | 0.8                   |
| Very Dissatisfied                  | 0.0                                         | 1.7                                           | 1                    | 0.2                 | 0.0                   |
| Not Applicable                     | 0.0                                         | 0.0                                           |                      |                     |                       |

## Importance of Forest-wide Road Conditions & Signage Adequacy

| Selected Subunits:                                |  |
|---------------------------------------------------|--|
| Mt. St. Helens NVM (Gifford Pinchot NF) (FY 2016) |  |