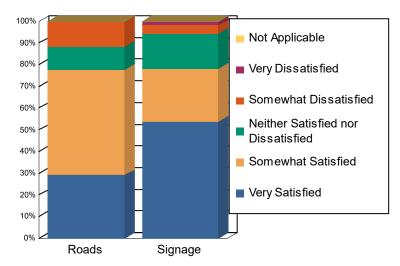

## Overall Satisfaction with Road Condition and Signage Adequacy on the Forest

| Satisfaction Rating                | Forest-Wide<br>Road Condition<br>(% Visits) | Forest-Wide<br>Signage Adequacy<br>(% Visits) | Importance<br>Rating | Roads<br>(% Visits) | Signage<br>(% Visits) |
|------------------------------------|---------------------------------------------|-----------------------------------------------|----------------------|---------------------|-----------------------|
| Very Satisfied                     | 29.1                                        | 53.8                                          | 5                    | 45.6                | 67.8                  |
| Somewhat Satisfied                 | 48.6                                        | 24.6                                          | 4                    | 46.4                | 26.0                  |
| Neither Satisfied nor Dissatisfied | 10.6                                        | 16.1                                          | 3                    | 6.2                 | 5.3                   |
| Somewhat Dissatisfied              | 11.7                                        | 3.9                                           | 2                    | 1.6                 | 0.8                   |
| Very Dissatisfied                  | 0.0                                         | 1.7                                           | 1                    | 0.2                 | 0.0                   |
| Not Applicable                     | 0.0                                         | 0.0                                           |                      |                     |                       |

## Satisfaction with Forest-wide Road Conditions & Signage Adequacy