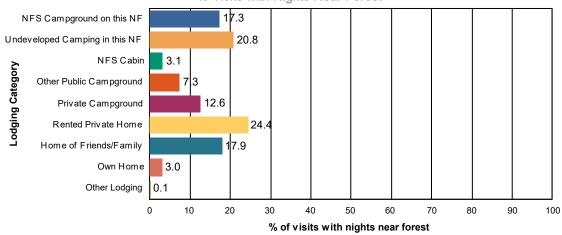

## Trip Spending and Lodging Usage

| Trip Spending                                               | Value                               |
|-------------------------------------------------------------|-------------------------------------|
| Average Total Trip Spending per Party                       | \$542                               |
| Median Total Trip Spending per Party                        | \$100                               |
| % NF Visits made on trip with overnight stay away from home | 43.5%                               |
| % NF Visits with overnight stay within 50 miles of NF       | 35.3%                               |
| Mean nights/visit within 50 miles of NF                     | 7.9                                 |
| Area Lodging Use                                            | % Visits with Nights<br>Near Forest |
| NFS Campground on this NF                                   | 17.3%                               |
| Undeveloped Camping in this NF                              | 20.8%                               |
| NFS Cabin                                                   | 3.1%                                |
| Other Public Campground                                     | 7.3%                                |
| Private Campground                                          | 12.6%                               |
| Rented Private Home                                         | 24.4%                               |
| Home of Friends/Family                                      | 17.9%                               |
| Own Home                                                    | 3.0%                                |
| Other Lodging                                               | 0.1%                                |

## **Area Lodging Use**