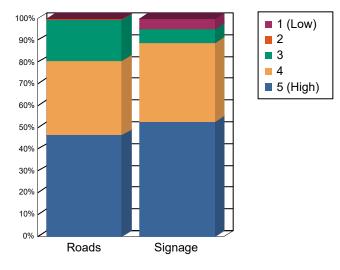

| Importance<br>Rating | Roads<br>(% Visits) | Signage<br>(% Visits) |
|----------------------|---------------------|-----------------------|
| 5                    | 46.4                | 52.6                  |
| 4                    | 34.1                | 36.4                  |
| 3                    | 18.9                | 6.4                   |
| 2                    | 0.3                 | 0.1                   |
| 1                    | 0.3                 | 4.5                   |
|                      |                     |                       |

## Importance of Forest-wide Road Conditions & Signage Adequacy

| Sele | ected Subunits:                             |
|------|---------------------------------------------|
| Ne   | ewberry Crater (NVM) Deschutes NF (FY 2018) |