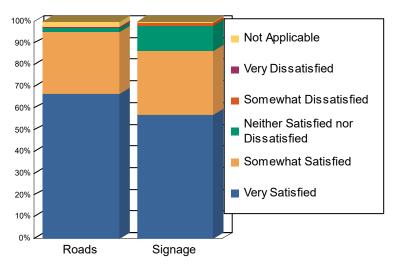

## Overall Satisfaction with Road Condition and Signage Adequacy on the Forest

| Satisfaction Rating                | Forest-Wide<br>Road Condition<br>(% Visits) | Forest-Wide<br>Signage Adequacy<br>(% Visits) |
|------------------------------------|---------------------------------------------|-----------------------------------------------|
| Very Satisfied                     | 66.8                                        | 57.0                                          |
| Somewhat Satisfied                 | 28.5                                        | 29.5                                          |
| Neither Satisfied nor Dissatisfied | 1.6                                         | 11.8                                          |
| Somewhat Dissatisfied              | 0.3                                         | 1.4                                           |
| Very Dissatisfied                  | 0.5                                         | 0.0                                           |
| Not Applicable                     | 2.3                                         | 0.4                                           |

## Satisfaction with Forest-wide Road Conditions & Signage Adequacy