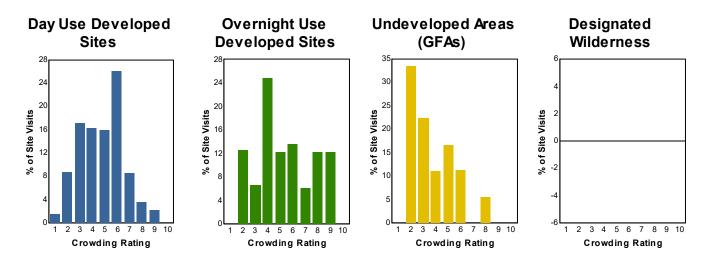

## Percent of Site Visits\* by Crowding Rating and Site Type

| Crowding Rating†        | Site Types (% of Site Visits) |                                  |                             |                          |
|-------------------------|-------------------------------|----------------------------------|-----------------------------|--------------------------|
|                         | Day Use<br>Developed Sites    | Overnight Use<br>Developed Sites | Undeveloped<br>Areas (GFAs) | Designated<br>Wilderness |
| 10 - Overcrowded        | 0.0                           | 0.0                              | 0.0                         | 0.0                      |
| 9                       | 2.2                           | 12.2                             | 0.0                         | 0.0                      |
| 8                       | 3.6                           | 12.2                             | 5.4                         | 0.0                      |
| 7                       | 8.6                           | 6.1                              | 0.0                         | 0.0                      |
| 6                       | 26.0                          | 13.5                             | 11.2                        | 0.0                      |
| 5                       | 15.9                          | 12.2                             | 16.7                        | 0.0                      |
| 4                       | 16.3                          | 24.8                             | 11.1                        | 0.0                      |
| 3                       | 17.1                          | 6.5                              | 22.3                        | 0.0                      |
| 2                       | 8.7                           | 12.6                             | 33.3                        | 0.0                      |
| 1 - Hardly anyone there | 1.5                           | 0.0                              | 0.0                         | 0.0                      |
| Average Rating          | 4.8                           | 5.4                              | 3.7                         |                          |

<sup>†</sup> Survey respondents rated how crowded the site or area they were interviewed at was using a scale of 1 to 10 where 1 meant hardly anyone was there and 10 meant the site or area was overcrowded.