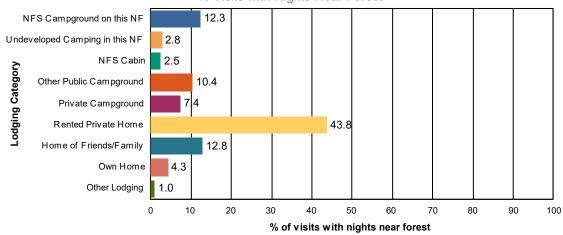

## Trip Spending and Lodging Usage

| Trip Spending                                               | Value                               |
|-------------------------------------------------------------|-------------------------------------|
| Average Total Trip Spending per Party                       | \$849                               |
| Median Total Trip Spending per Party                        | \$300                               |
| % NF Visits made on trip with overnight stay away from home | 71.7%                               |
| % NF Visits with overnight stay within 50 miles of NF       | 68.0%                               |
| Mean nights/visit within 50 miles of NF                     | 4.9                                 |
| Area Lodging Use                                            | % Visits with Nights<br>Near Forest |
| NFS Campground on this NF                                   | 12.3%                               |
| Undeveloped Camping in this NF                              | 2.8%                                |
| NFS Cabin                                                   | 2.5%                                |
| Other Public Campground                                     | 10.4%                               |
| Private Campground                                          | 7.4%                                |
| Rented Private Home                                         | 43.8%                               |
| Home of Friends/Family                                      | 12.8%                               |
| Own Home                                                    | 4.3%                                |
| Other Lodging                                               | 1.0%                                |