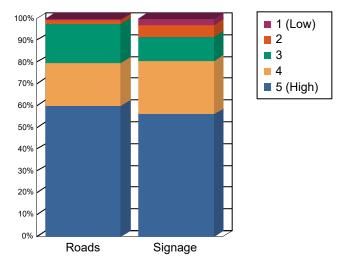

| Importance<br>Rating | Roads<br>(% Visits) | Signage<br>(% Visits) |
|----------------------|---------------------|-----------------------|
| 5                    | 60.2                | 56.0                  |
| 4                    | 19.7                | 24.5                  |
| 3                    | 17.9                | 11.0                  |
| 2                    | 1.6                 | 5.6                   |
| 1                    | 0.7                 | 2.9                   |
|                      |                     |                       |

## Importance of Forest-wide Road Conditions & Signage Adequacy

| Selected Subunits:                   |  |
|--------------------------------------|--|
| Sawtooth NRA (Sawtooth NF) (FY 2015) |  |

6/30/2025