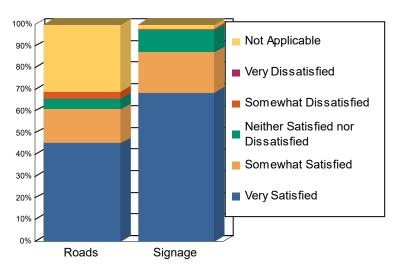

## Overall Satisfaction with Road Condition and Signage Adequacy on the Forest

| Satisfaction Rating                | Forest-Wide<br>Road Condition<br>(% Visits) | Forest-Wide<br>Signage Adequacy<br>(% Visits) |
|------------------------------------|---------------------------------------------|-----------------------------------------------|
| Very Satisfied                     | 45.2                                        | 68.6                                          |
| Somewhat Satisfied                 | 15.8                                        | 18.7                                          |
| Neither Satisfied nor Dissatisfied | 4.9                                         | 10.1                                          |
| Somewhat Dissatisfied              | 3.2                                         | 0.8                                           |
| Very Dissatisfied                  | 0.0                                         | 0.0                                           |
| Not Applicable                     | 30.9                                        | 1.8                                           |

## Satisfaction with Forest-wide Road Conditions & Signage Adequacy