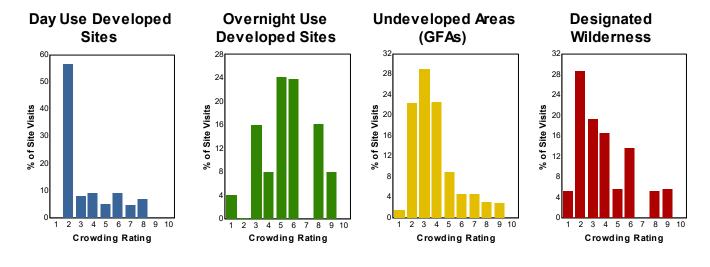

## **Crowding Rating**

## Percent of Site Visits\* by Crowding Rating and Site Type

| Crowding Rating†        | Site Types (% of Site Visits) |                                  |                             |                          |
|-------------------------|-------------------------------|----------------------------------|-----------------------------|--------------------------|
|                         | Day Use<br>Developed Sites    | Overnight Use<br>Developed Sites | Undeveloped<br>Areas (GFAs) | Designated<br>Wilderness |
| 10 - Overcrowded        | 0.0                           | 0.0                              | 0.0                         | 0.0                      |
| 9                       | 0.0                           | 7.9                              | 2.9                         | 5.7                      |
| 8                       | 7.1                           | 16.1                             | 3.1                         | 5.2                      |
| 7                       | 4.7                           | 0.0                              | 4.7                         | 0.0                      |
| 6                       | 9.3                           | 23.8                             | 4.7                         | 13.7                     |
| 5                       | 5.3                           | 24.1                             | 8.9                         | 5.7                      |
| 4                       | 9.0                           | 7.9                              | 22.6                        | 16.5                     |
| 3                       | 8.1                           | 16.0                             | 29.0                        | 19.4                     |
| 2                       | 56.6                          | 0.1                              | 22.4                        | 28.7                     |
| 1 - Hardly anyone there | 0.0                           | 4.1                              | 1.6                         | 5.2                      |
| Average Rating          | 3.5                           | 5.5                              | 3.8                         | 3.9                      |

| Selected Subunits:                   |  |
|--------------------------------------|--|
| Sawtooth NRA (Sawtooth NF) (FY 2015) |  |

<sup>\*</sup> A Site Visit is the entry of one person onto a national forest site or area to participate in recreation activities for an unspecified period of time.

6/30/2025

<sup>†</sup> Survey respondents rated how crowded the site or area they were interviewed at was using a scale of 1 to 10 where 1 meant hardly anyone was there and 10 meant the site or area was overcrowded.