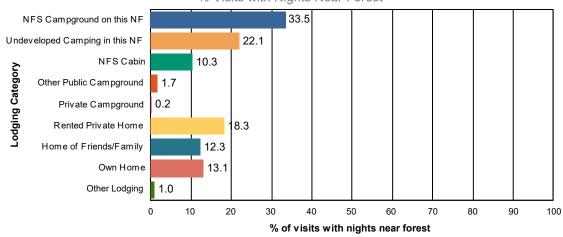

## Trip Spending and Lodging Usage

| Trip Spending                                               | Value                               |
|-------------------------------------------------------------|-------------------------------------|
| Average Total Trip Spending per Party                       | \$532                               |
| Median Total Trip Spending per Party                        | \$83                                |
| % NF Visits made on trip with overnight stay away from home | 47.9%                               |
| % NF Visits with overnight stay within 50 miles of NF       | 44.3%                               |
| Mean nights/visit within 50 miles of NF                     | 5.8                                 |
| Area Lodging Use                                            | % Visits with Nights<br>Near Forest |
| NFS Campground on this NF                                   | 33.5%                               |
| Undeveloped Camping in this NF                              | 22.1%                               |
| NFS Cabin                                                   | 10.3%                               |
| Other Public Campground                                     | 1.7%                                |
| Private Campground                                          | 0.2%                                |
| Rented Private Home                                         | 18.3%                               |
| Home of Friends/Family                                      | 12.3%                               |
| Own Home                                                    | 13.1%                               |
| Other Lodging                                               | 1.0%                                |