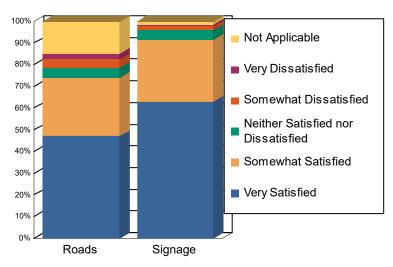

## Overall Satisfaction with Road Condition and Signage Adequacy on the Forest

| Satisfaction Rating                | Forest-Wide<br>Road Condition<br>(% Visits) | Forest-Wide<br>Signage Adequacy<br>(% Visits) |
|------------------------------------|---------------------------------------------|-----------------------------------------------|
| Very Satisfied                     | 47.2                                        | 63.2                                          |
| Somewhat Satisfied                 | 26.9                                        | 28.3                                          |
| Neither Satisfied nor Dissatisfied | 4.6                                         | 4.5                                           |
| Somewhat Dissatisfied              | 3.9                                         | 1.9                                           |
| Very Dissatisfied                  | 2.6                                         | 0.7                                           |
| Not Applicable                     | 14.8                                        | 1.4                                           |

## Satisfaction with Forest-wide Road Conditions & Signage Adequacy