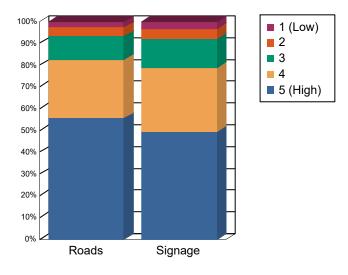

| Importance<br>Rating | Roads<br>(% Visits) | Signage<br>(% Visits) |
|----------------------|---------------------|-----------------------|
| 5                    | 55.7                | 49.6                  |
| 4                    | 26.7                | 29.4                  |
| 3                    | 10.8                | 13.1                  |
| 2                    | 4.2                 | 4.7                   |
| 1                    | 2.6                 | 3.3                   |
|                      |                     |                       |

## Importance of Forest-wide Road Conditions & Signage Adequacy

| Selected Regions:                       |  |
|-----------------------------------------|--|
| Pacific Southwest Region (R5) (FY 2020) |  |