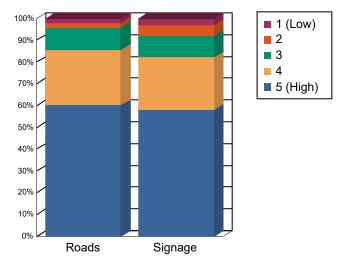

| Importance<br>Rating | Roads<br>(% Visits) | Signage<br>(% Visits) |
|----------------------|---------------------|-----------------------|
| 5                    | 60.2                | 58.2                  |
| 4                    | 25.4                | 24.1                  |
| 3                    | 10.2                | 9.8                   |
| 2                    | 2.4                 | 5.1                   |
| 1                    | 1.8                 | 2.8                   |
|                      |                     |                       |

## Importance of Forest-wide Road Conditions & Signage Adequacy

| Selected Regions: |                                                                             |
|-------------------|-----------------------------------------------------------------------------|
|                   | Pacific Southwest Region (R5) (FY 2015, FY 2016, FY 2017, FY 2018, FY 2019) |