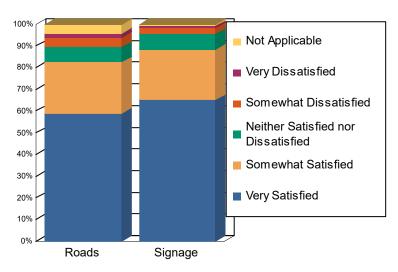

## Overall Satisfaction with Road Condition and Signage Adequacy on the Forest

| Satisfaction Rating                | Forest-Wide<br>Road Condition<br>(% Visits) | Forest-Wide<br>Signage Adequacy<br>(% Visits) |
|------------------------------------|---------------------------------------------|-----------------------------------------------|
| Very Satisfied                     | 59.0                                        | 65.1                                          |
| Somewhat Satisfied                 | 23.7                                        | 23.2                                          |
| Neither Satisfied nor Dissatisfied | 6.9                                         | 7.2                                           |
| Somewhat Dissatisfied              | 4.4                                         | 2.8                                           |
| Very Dissatisfied                  | 1.9                                         | 1.0                                           |
| Not Applicable                     | 4.1                                         | 0.8                                           |

## Satisfaction with Forest-wide Road Conditions & Signage Adequacy