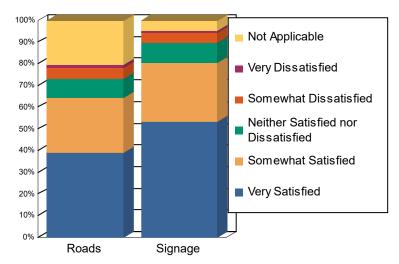

## Overall Satisfaction with Road Condition and Signage Adequacy on the Forest

| Satisfaction Rating                | Forest-Wide<br>Road Condition<br>(% Visits) | Forest-Wide<br>Signage Adequacy<br>(% Visits) | Importance<br>Rating | Roads<br>(% Visits) | Signage<br>(% Visits) |
|------------------------------------|---------------------------------------------|-----------------------------------------------|----------------------|---------------------|-----------------------|
| Very Satisfied                     | 39.0                                        | 53.5                                          | 5                    | 44.0                | 50.1                  |
| Somewhat Satisfied                 | 25.3                                        | 27.1                                          | 4                    | 28.1                | 23.3                  |
| Neither Satisfied nor Dissatisfied | 8.9                                         | 9.3                                           | 3                    | 18.5                | 13.8                  |
| Somewhat Dissatisfied              | 5.2                                         | 4.4                                           | 2                    | 5.0                 | 6.2                   |
| Very Dissatisfied                  | 1.2                                         | 0.9                                           | 1                    | 4.5                 | 6.6                   |
| Not Applicable                     | 20.5                                        | 4.8                                           |                      |                     |                       |

## Satisfaction with Forest-wide Road Conditions & Signage Adequacy