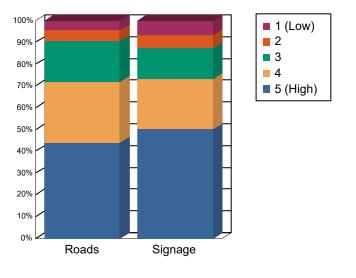

## Overall Satisfaction with Road Condition and Signage Adequacy on the Forest

| Satisfaction Rating                | Forest-Wide<br>Road Condition<br>(% Visits) | Forest-Wide<br>Signage Adequacy<br>(% Visits) | Importance<br>Rating | Roads<br>(% Visits) | Signage<br>(% Visits) |
|------------------------------------|---------------------------------------------|-----------------------------------------------|----------------------|---------------------|-----------------------|
| Very Satisfied                     | 39.0                                        | 53.5                                          | 5                    | 44.0                | 50.1                  |
| Somewhat Satisfied                 | 25.3                                        | 27.1                                          | 4                    | 28.1                | 23.3                  |
| Neither Satisfied nor Dissatisfied | 8.9                                         | 9.3                                           | 3                    | 18.5                | 13.8                  |
| Somewhat Dissatisfied              | 5.2                                         | 4.4                                           | 2                    | 5.0                 | 6.2                   |
| Very Dissatisfied                  | 1.2                                         | 0.9                                           | 1                    | 4.5                 | 6.6                   |
| Not Applicable                     | 20.5                                        | 4.8                                           |                      |                     |                       |

## Importance of Forest-wide Road Conditions & Signage Adequacy

| Selected Regions:                                                        |
|--------------------------------------------------------------------------|
| Northern Region (R1) (FY 2005, FY 2006, FY 2007, FY 2008, FY 2009)       |
| Rocky Mountain Region (R2) (FY 2005, FY 2006, FY 2007, FY 2008, FY 2009) |