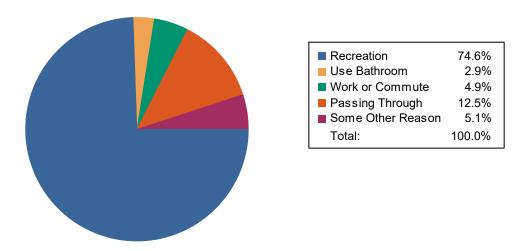

## Purpose of Visit by Visitors Who Agreed to be Interviewed



## Selected Regions:

Northern Region (R1) (FY 2015, FY 2016, FY 2017, FY 2018, FY 2019) Rocky Mountain Region (R2) (FY 2015, FY 2016, FY 2017, FY 2018, FY 2019)

Southwest Region (R3) (FY 2015, FY 2016, FY 2017, FY 2018, FY 2019) Intermountain Region (R4) (FY 2015, FY 2016, FY 2017, FY 2018, FY 2019) Pacific Southwest Region (R5) (FY 2015, FY 2016, FY 2017, FY 2018, FY 2019)

Pacific Northwest Region (R6) (FY 2015, FY 2016, FY 2017, FY 2018, FY 2019)

Southern Region (R8) (FY 2015, FY 2016, FY 2017, FY 2018, FY 2019) Eastern Region (R9) (FY 2015, FY 2016, FY 2017, FY 2018, FY 2019) Alaska Region (R10) (FY 2015, FY 2016, FY 2017, FY 2018, FY 2019)

6/18/2025