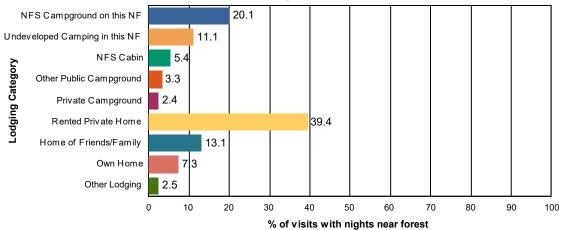

## Trip Spending and Lodging Usage

| Trip Spending                                               | Value                               |  |
|-------------------------------------------------------------|-------------------------------------|--|
| Average Total Trip Spending per Party                       | \$606                               |  |
| Median Total Trip Spending per Party                        | \$70<br>38.6%                       |  |
| % NF Visits made on trip with overnight stay away from home |                                     |  |
| % NF Visits with overnight stay within 50 miles of NF       | 35.8%                               |  |
| Mean nights/visit within 50 miles of NF                     | 5.2                                 |  |
| Area Lodging Use                                            | % Visits with Nights<br>Near Forest |  |
| NFS Campground on this NF                                   | 20.1%                               |  |
| Undeveloped Camping in this NF                              | 11.1%                               |  |
| NFS Cabin                                                   | 5.4%                                |  |
| Other Public Campground                                     | 3.3%                                |  |
| Private Campground                                          | 2.4%                                |  |
| Rented Private Home                                         | 39.4%                               |  |
| Home of Friends/Family                                      | 13.1%                               |  |
| Own Home                                                    | 7.3%                                |  |
| Other Lodging                                               | 2.5%                                |  |

## Area Lodging Use

% Visits with Nights Near Forest