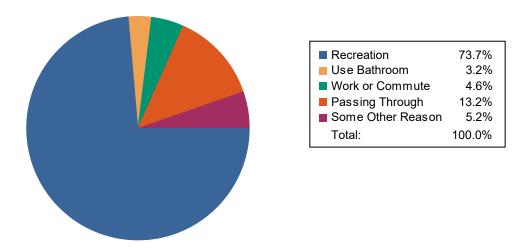

## Purpose of Visit by Visitors Who Agreed to be Interviewed



## Selected Regions:

Northern Region (R1) (FY 2010, FY 2011, FY 2012, FY 2014, FY 2018) Rocky Mountain Region (R2) (FY 2010, FY 2011, FY 2012, FY 2014, FY 2018)

Southwest Region (R3) (FY 2010, FY 2011, FY 2012, FY 2013, FY 2014, FY 2018)

Intermountain Region (R4) (FY 2010, FY 2011, FY 2012, FY 2014, FY 2018) Pacific Southwest Region (R5) (FY 2010, FY 2011, FY 2012, FY 2014, FY 2018)

Pacific Northwest Region (R6) (FY 2010, FY 2011, FY 2012, FY 2014, FY 2018)

Southern Region (R8) (FY 2010, FY 2011, FY 2012, FY 2014, FY 2018) Eastern Region (R9) (FY 2010, FY 2011, FY 2012, FY 2014, FY 2018) Alaska Region (R10) (FY 2010, FY 2011, FY 2012, FY 2014, FY 2018)

7/12/2025