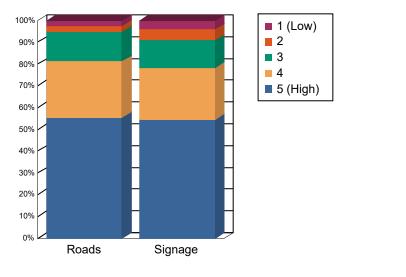

### Overall Satisfaction with Road Condition and Signage Adequacy on the Forest

| Satisfaction Rating                | Forest-Wide<br>Road Condition<br>(% Visits) | Forest-Wide<br>Signage Adequacy<br>(% Visits) | Importance<br>Rating | Roads<br>(% Visits) | Signage<br>(% Visits) |
|------------------------------------|---------------------------------------------|-----------------------------------------------|----------------------|---------------------|-----------------------|
| Very Satisfied                     | 49.1                                        | 55.5                                          | 5                    | 55.3                | 54.6                  |
| Somewhat Satisfied                 | 26.0                                        | 26.6                                          | 4                    | 26.0                | 23.9                  |
| Neither Satisfied nor Dissatisfied | 9.6                                         | 9.6                                           | 3                    | 13.4                | 12.6                  |
| Somewhat Dissatisfied              | 4.2                                         | 3.9                                           | 2                    | 3.0                 | 5.0                   |
| Very Dissatisfied                  | 1.5                                         | 1.0                                           | 1                    | 2.2                 | 4.0                   |
| Not Applicable                     | 9.6                                         | 3.4                                           |                      |                     |                       |

#### Importance of Forest-wide Road Conditions & Signage Adequacy

Selected Regions: