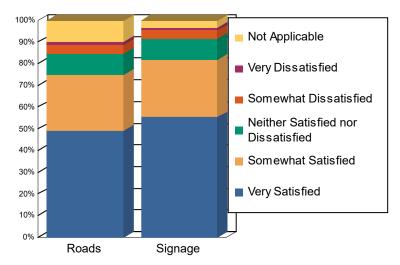

### Overall Satisfaction with Road Condition and Signage Adequacy on the Forest

| Satisfaction Rating                | Forest-Wide<br>Road Condition<br>(% Visits) | Forest-Wide<br>Signage Adequacy<br>(% Visits) | Importance<br>Rating | Roads<br>(% Visits) | Signage<br>(% Visits) |
|------------------------------------|---------------------------------------------|-----------------------------------------------|----------------------|---------------------|-----------------------|
| Very Satisfied                     | 49.1                                        | 55.5                                          | 5                    | 55.3                | 54.6                  |
| Somewhat Satisfied                 | 26.0                                        | 26.6                                          | 4                    | 26.0                | 23.9                  |
| Neither Satisfied nor Dissatisfied | 9.6                                         | 9.6                                           | 3                    | 13.4                | 12.6                  |
| Somewhat Dissatisfied              | 4.2                                         | 3.9                                           | 2                    | 3.0                 | 5.0                   |
| Very Dissatisfied                  | 1.5                                         | 1.0                                           | 1                    | 2.2                 | 4.0                   |
| Not Applicable                     | 9.6                                         | 3.4                                           |                      |                     |                       |

# Satisfaction with Forest-wide Road Conditions & Signage Adequacy