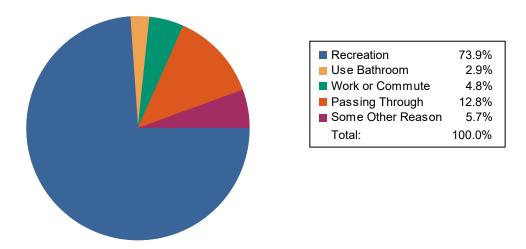

## Purpose of Visit by Visitors Who Agreed to be Interviewed



## Selected Regions:

Northern Region (R1) (FY 2011, FY 2012, FY 2013, FY 2014, FY 2015) Rocky Mountain Region (R2) (FY 2011, FY 2012, FY 2013, FY 2014, FY 2015)

Southwest Region (R3) (FY 2011, FY 2012, FY 2013, FY 2014, FY 2015) Intermountain Region (R4) (FY 2011, FY 2012, FY 2013, FY 2014, FY 2015) Pacific Southwest Region (R5) (FY 2011, FY 2012, FY 2013, FY 2014, FY 2015)

Pacific Northwest Region (R6) (FY 2011, FY 2012, FY 2013, FY 2014, FY 2015)

Southern Region (R8) (FY 2011, FY 2012, FY 2013, FY 2014, FY 2015) Eastern Region (R9) (FY 2011, FY 2012, FY 2013, FY 2014, FY 2015) Alaska Region (R10) (FY 2011, FY 2012, FY 2013, FY 2014, FY 2015)

8/1/2025