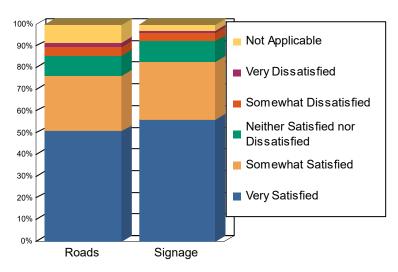

### Overall Satisfaction with Road Condition and Signage Adequacy on the Forest

| Satisfaction Rating                | Forest-Wide<br>Road Condition<br>(% Visits) | Forest-Wide<br>Signage Adequacy<br>(% Visits) |
|------------------------------------|---------------------------------------------|-----------------------------------------------|
| Very Satisfied                     | 50.8                                        | 56.3                                          |
| Somewhat Satisfied                 | 25.5                                        | 26.7                                          |
| Neither Satisfied nor Dissatisfied | 9.3                                         | 9.3                                           |
| Somewhat Dissatisfied              | 4.2                                         | 3.8                                           |
| Very Dissatisfied                  | 1.8                                         | 1.1                                           |
| Not Applicable                     | 8.4                                         | 2.8                                           |