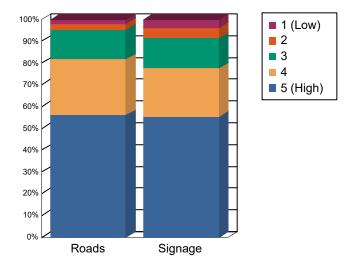

| Importance<br>Rating | Roads<br>(% Visits) | Signage<br>(% Visits) |
|----------------------|---------------------|-----------------------|
| 5                    | 56.1                | 55.3                  |
| 4                    | 25.6                | 22.3                  |
| 3                    | 13.6                | 13.8                  |
| 2                    | 2.9                 | 4.8                   |
| 1                    | 1.8                 | 3.9                   |
|                      |                     |                       |