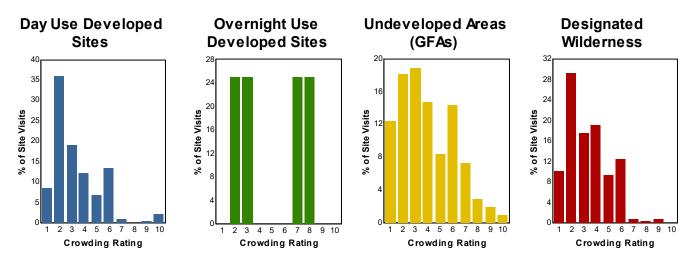

## **Crowding Rating**

## Percent of Site Visits\* by Crowding Rating and Site Type

| Crowding Rating†        | Site Types (% of Site Visits) |                                  |                             |                          |
|-------------------------|-------------------------------|----------------------------------|-----------------------------|--------------------------|
|                         | Day Use<br>Developed Sites    | Overnight Use<br>Developed Sites | Undeveloped<br>Areas (GFAs) | Designated<br>Wilderness |
| 10 - Overcrowded        | 2.2                           | 0.0                              | 1.0                         | 0.0                      |
| 9                       | 0.5                           | 0.0                              | 2.0                         | 0.8                      |
| 8                       | 0.0                           | 25.0                             | 3.0                         | 0.4                      |
| 7                       | 1.1                           | 25.0                             | 7.3                         | 0.8                      |
| 6                       | 13.5                          | 0.0                              | 14.4                        | 12.4                     |
| 5                       | 6.7                           | 0.0                              | 8.3                         | 9.4                      |
| 4                       | 12.3                          | 0.0                              | 14.7                        | 19.2                     |
| 3                       | 19.1                          | 25.0                             | 18.9                        | 17.6                     |
| 2                       | 36.1                          | 25.0                             | 18.2                        | 29.2                     |
| 1 - Hardly anyone there | 8.6                           | 0.0                              | 12.4                        | 10.2                     |
| Average Rating          | 3.4                           | 5.0                              | 3.9                         | 3.4                      |

Selected Forests:
White Mountain NF (FY 2020)

4/24/2025

<sup>\*</sup> A Site Visit is the entry of one person onto a national forest site or area to participate in recreation activities for an unspecified period of time.

<sup>†</sup> Survey respondents rated how crowded the site or area they were interviewed at was using a scale of 1 to 10 where 1 meant hardly anyone was there and 10 meant the site or area was overcrowded.