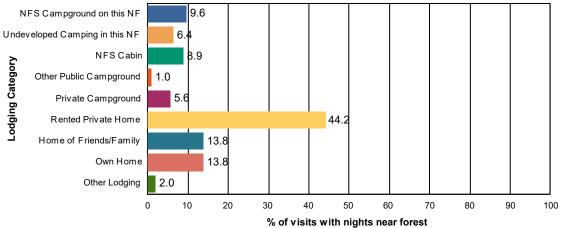

## Trip Spending and Lodging Usage

| Trip Spending                                               | Value                               |
|-------------------------------------------------------------|-------------------------------------|
| Average Total Trip Spending per Party                       | \$394                               |
| Median Total Trip Spending per Party                        | \$70                                |
| % NF Visits made on trip with overnight stay away from home | 45.1%                               |
| % NF Visits with overnight stay within 50 miles of NF       | 42.6%                               |
| Mean nights/visit within 50 miles of NF                     | 5.2                                 |
| Area Lodging Use                                            | % Visits with Nights<br>Near Forest |
| NFS Campground on this NF                                   | 9.6%                                |
| Undeveloped Camping in this NF                              | 6.4%                                |
| NFS Cabin                                                   | 8.9%                                |
| Other Public Campground                                     | 1.0%                                |
| Private Campground                                          | 5.6%                                |
| Rented Private Home                                         | 44.2%                               |
| Home of Friends/Family                                      | 13.8%                               |
| Own Home                                                    | 13.8%                               |
| Other Lodging                                               | 2.0%                                |

## Area Lodging Use