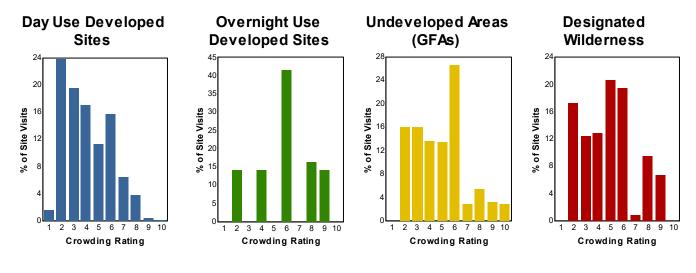

## **Crowding Rating**

## Percent of Site Visits\* by Crowding Rating and Site Type

| Crowding Rating†        | Site Types (% of Site Visits) |                                  |                             |                          |
|-------------------------|-------------------------------|----------------------------------|-----------------------------|--------------------------|
|                         | Day Use<br>Developed Sites    | Overnight Use<br>Developed Sites | Undeveloped<br>Areas (GFAs) | Designated<br>Wilderness |
| 10 - Overcrowded        | 0.2                           | 0.0                              | 2.8                         | 0.0                      |
| 9                       | 0.5                           | 14.0                             | 3.2                         | 6.8                      |
| 8                       | 3.9                           | 16.2                             | 5.5                         | 9.5                      |
| 7                       | 6.5                           | 0.0                              | 2.8                         | 0.8                      |
| 6                       | 15.8                          | 41.6                             | 26.6                        | 19.6                     |
| 5                       | 11.4                          | 0.0                              | 13.4                        | 20.7                     |
| 4                       | 17.0                          | 14.0                             | 13.6                        | 12.9                     |
| 3                       | 19.6                          | 0.0                              | 16.0                        | 12.4                     |
| 2                       | 23.7                          | 14.2                             | 16.0                        | 17.4                     |
| 1 - Hardly anyone there | 1.5                           | 0.0                              | 0.0                         | 0.0                      |
| Average Rating          | 4.1                           | 5.9                              | 4.8                         | 4.9                      |

| Selected Forests:        |  |
|--------------------------|--|
| Monongahela NF (FY 2019) |  |

- \* A Site Visit is the entry of one person onto a national forest site or area to participate in recreation activities for an unspecified period of time.
- † Survey respondents rated how crowded the site or area they were interviewed at was using a scale of 1 to 10 where 1 meant hardly anyone was there and 10 meant the site or area was overcrowded.