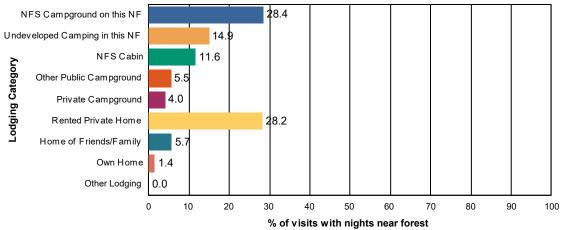

## Trip Spending and Lodging Usage

| Trip Spending                                               | Value                               |
|-------------------------------------------------------------|-------------------------------------|
| Average Total Trip Spending per Party                       | \$0                                 |
| Median Total Trip Spending per Party                        |                                     |
| % NF Visits made on trip with overnight stay away from home | 48.3%                               |
| % NF Visits with overnight stay within 50 miles of NF       | 43.7%                               |
| Mean nights/visit within 50 miles of NF                     | 3.6                                 |
| Area Lodging Use                                            | % Visits with Nights<br>Near Forest |
| NFS Campground on this NF                                   | 28.4%                               |
| Undeveloped Camping in this NF                              | 14.9%                               |
| NFS Cabin                                                   | 11.6%                               |
| Other Public Campground                                     | 5.5%                                |
| Private Campground                                          | 4.0%                                |
| Rented Private Home                                         | 28.2%                               |
| Home of Friends/Family                                      | 5.7%                                |
| Own Home                                                    | 1.4%                                |
| Other Lodging                                               | 0.0%                                |