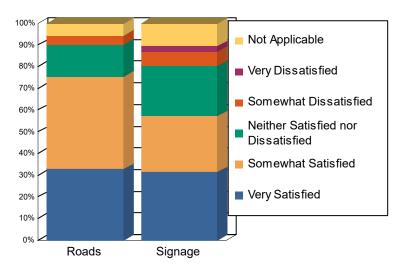

## Overall Satisfaction with Road Condition and Signage Adequacy on the Forest

| Satisfaction Rating                | Forest-Wide<br>Road Condition<br>(% Visits) | Forest-Wide<br>Signage Adequacy<br>(% Visits) |
|------------------------------------|---------------------------------------------|-----------------------------------------------|
| Very Satisfied                     | 32.8                                        | 31.5                                          |
| Somewhat Satisfied                 | 42.8                                        | 25.8                                          |
| Neither Satisfied nor Dissatisfied | 14.7                                        | 23.0                                          |
| Somewhat Dissatisfied              | 4.1                                         | 6.8                                           |
| Very Dissatisfied                  | 0.0                                         | 2.5                                           |
| Not Applicable                     | 5.6                                         | 10.4                                          |

## Satisfaction with Forest-wide Road Conditions & Signage Adequacy