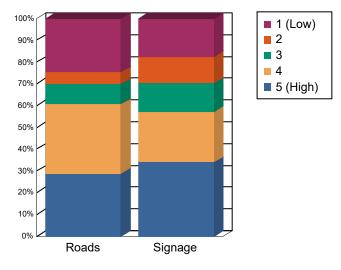

| Importance<br>Rating | Roads<br>(% Visits) | Signage<br>(% Visits) |
|----------------------|---------------------|-----------------------|
| 5                    | 28.7                | 34.1                  |
| 4                    | 32.0                | 23.1                  |
| 3                    | 9.3                 | 13.1                  |
| 2                    | 5.4                 | 12.2                  |
| 1                    | 24.6                | 17.4                  |
|                      |                     |                       |

## Importance of Forest-wide Road Conditions & Signage Adequacy

| Selected Forests:                            |
|----------------------------------------------|
| Midewin National Tallgrass Prairie (FY 2018) |