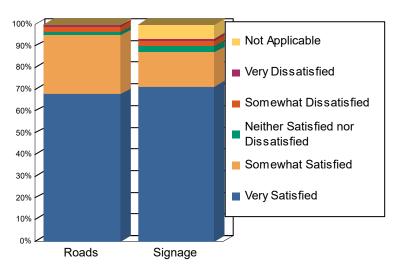

## Overall Satisfaction with Road Condition and Signage Adequacy on the Forest

| Satisfaction Rating                | Forest-Wide<br>Road Condition<br>(% Visits) | Forest-Wide<br>Signage Adequacy<br>(% Visits) |
|------------------------------------|---------------------------------------------|-----------------------------------------------|
| Very Satisfied                     | 67.9                                        | 71.5                                          |
| Somewhat Satisfied                 | 27.2                                        | 15.8                                          |
| Neither Satisfied nor Dissatisfied | 1.4                                         | 2.8                                           |
| Somewhat Dissatisfied              | 2.5                                         | 2.6                                           |
| Very Dissatisfied                  | 0.8                                         | 0.7                                           |
| Not Applicable                     | 0.3                                         | 6.7                                           |

## Satisfaction with Forest-wide Road Conditions & Signage Adequacy