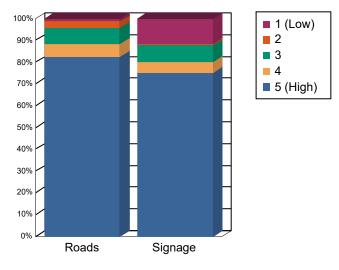

| Importance<br>Rating | Roads<br>(% Visits) | Signage<br>(% Visits) |
|----------------------|---------------------|-----------------------|
| 5                    | 82.4                | 75.1                  |
| 4                    | 6.0                 | 5.2                   |
| 3                    | 7.5                 | 7.4                   |
| 2                    | 3.0                 | 0.7                   |
| 1                    | 1.2                 | 11.5                  |
|                      |                     |                       |

## Importance of Forest-wide Road Conditions & Signage Adequacy

| Selected Forests:                    |
|--------------------------------------|
| Land Between The Lakes NRA (FY 2017) |

9/7/2025