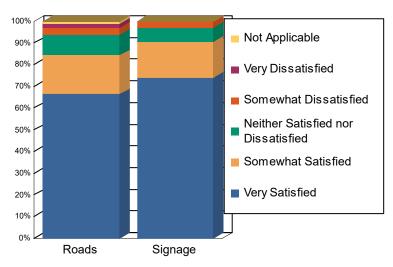

## Overall Satisfaction with Road Condition and Signage Adequacy on the Forest

| Satisfaction Rating                | Forest-Wide<br>Road Condition<br>(% Visits) | Forest-Wide<br>Signage Adequacy<br>(% Visits) |
|------------------------------------|---------------------------------------------|-----------------------------------------------|
| Very Satisfied                     | 66.6                                        | 74.1                                          |
| Somewhat Satisfied                 | 17.9                                        | 16.6                                          |
| Neither Satisfied nor Dissatisfied | 9.4                                         | 6.5                                           |
| Somewhat Dissatisfied              | 3.1                                         | 2.7                                           |
| Very Dissatisfied                  | 2.1                                         | 0.0                                           |
| Not Applicable                     | 0.9                                         | 0.1                                           |

## Satisfaction with Forest-wide Road Conditions & Signage Adequacy