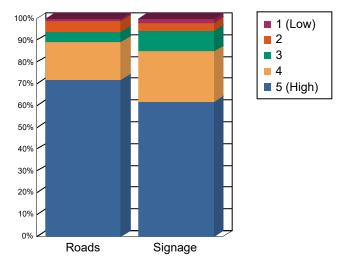

| Importance<br>Rating | Roads<br>(% Visits) | Signage<br>(% Visits) |
|----------------------|---------------------|-----------------------|
| 5                    | 72.0                | 61.8                  |
| 4                    | 17.2                | 23.2                  |
| 3                    | 4.7                 | 9.4                   |
| 2                    | 5.1                 | 3.8                   |
| 1                    | 0.9                 | 1.8                   |
|                      |                     |                       |

## Importance of Forest-wide Road Conditions & Signage Adequacy

| Selected Forests:                |  |
|----------------------------------|--|
| Mt Baker-Snoqualmie NF (FY 2020) |  |

7/5/2025