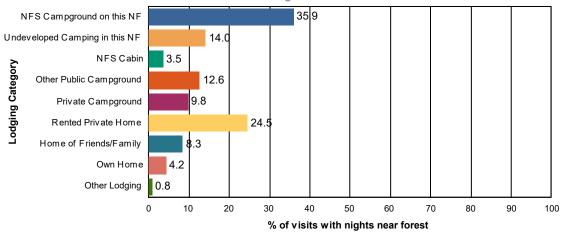

## Trip Spending and Lodging Usage

| Trip Spending                                               | Value                               |
|-------------------------------------------------------------|-------------------------------------|
| Average Total Trip Spending per Party                       | \$668                               |
| Median Total Trip Spending per Party                        | \$85                                |
| % NF Visits made on trip with overnight stay away from home | 48.1%                               |
| % NF Visits with overnight stay within 50 miles of NF       | 34.9%                               |
| Mean nights/visit within 50 miles of NF                     | 3.3                                 |
| Area Lodging Use                                            | % Visits with Nights<br>Near Forest |
| NFS Campground on this NF                                   | 35.9%                               |
| Undeveloped Camping in this NF                              | 14.0%                               |
| NFS Cabin                                                   | 3.5%                                |
| Other Public Campground                                     | 12.6%                               |
| Private Campground                                          | 9.8%                                |
| Rented Private Home                                         | 24.5%                               |
| Home of Friends/Family                                      | 8.3%                                |
| Own Home                                                    | 4.2%                                |
| Other Lodging                                               | 0.8%                                |