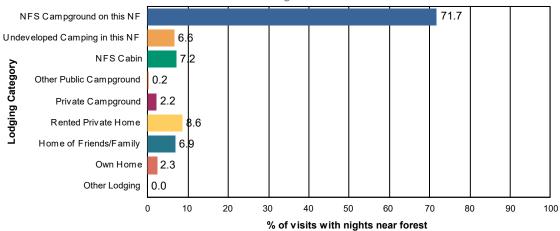

## Trip Spending and Lodging Usage

| Trip Spending                                               | Value                               |
|-------------------------------------------------------------|-------------------------------------|
| Average Total Trip Spending per Party                       | \$96                                |
| Median Total Trip Spending per Party                        | \$25                                |
| % NF Visits made on trip with overnight stay away from home | 16.9%                               |
| % NF Visits with overnight stay within 50 miles of NF       | 15.2%                               |
| Mean nights/visit within 50 miles of NF                     | 2.1                                 |
| Area Lodging Use                                            | % Visits with Nights<br>Near Forest |
| NFS Campground on this NF                                   | 71.7%                               |
| Undeveloped Camping in this NF                              | 6.6%                                |
| NFS Cabin                                                   | 7.2%                                |
| Other Public Campground                                     | 0.2%                                |
| Private Campground                                          | 2.2%                                |
| Rented Private Home                                         | 8.6%                                |
| Home of Friends/Family                                      | 6.9%                                |
| Own Home                                                    | 2.3%                                |
| Other Lodging                                               | 0.0%                                |