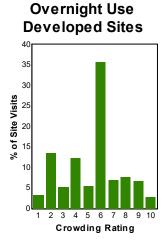

## Percent of Site Visits\* by Crowding Rating and Site Type

| Crowding Rating†        | Site Types (% of Site Visits) |                                  |                             |                          |
|-------------------------|-------------------------------|----------------------------------|-----------------------------|--------------------------|
|                         | Day Use<br>Developed Sites    | Overnight Use<br>Developed Sites | Undeveloped<br>Areas (GFAs) | Designated<br>Wilderness |
| 10 - Overcrowded        | 2.4                           | 2.9                              | 1.4                         | 0.1                      |
| 9                       | 6.9                           | 6.8                              | 8.8                         | 1.3                      |
| 8                       | 8.7                           | 7.6                              | 5.7                         | 5.0                      |
| 7                       | 7.6                           | 6.9                              | 3.7                         | 4.0                      |
| 6                       | 25.3                          | 35.8                             | 25.6                        | 21.9                     |
| 5                       | 5.1                           | 5.5                              | 11.3                        | 5.1                      |
| 4                       | 15.4                          | 12.4                             | 10.4                        | 21.9                     |
| 3                       | 11.2                          | 5.3                              | 10.3                        | 14.5                     |
| 2                       | 14.7                          | 13.5                             | 20.5                        | 25.0                     |
| 1 - Hardly anyone there | 2.9                           | 3.2                              | 2.2                         | 1.1                      |
| Average Rating          | 5.1                           | 5.4                              | 4.9                         | 4.2                      |

## Selected Forests:

Angeles NF (FY 2006) Cleveland NF (FY 2009) Los Padres NF (FY 2009)

San Bernardino NF (FY 2009)

† Survey respondents rated how crowded the site or area they were interviewed at was using a scale of 1 to 10 where 1 meant hardly anyone was there and 10 meant the site or area was overcrowded.