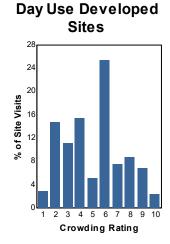

## Percent of Site Visits\* by Crowding Rating and Site Type

| Crowding Rating†        | Site Types (% of Site Visits) |                                  |                             |                          |
|-------------------------|-------------------------------|----------------------------------|-----------------------------|--------------------------|
|                         | Day Use<br>Developed Sites    | Overnight Use<br>Developed Sites | Undeveloped<br>Areas (GFAs) | Designated<br>Wilderness |
| 10 - Overcrowded        | 2.4                           | 2.9                              | 1.4                         | 0.1                      |
| 9                       | 6.9                           | 6.8                              | 8.8                         | 1.3                      |
| 8                       | 8.7                           | 7.6                              | 5.7                         | 5.0                      |
| 7                       | 7.6                           | 6.9                              | 3.7                         | 4.0                      |
| 6                       | 25.3                          | 35.8                             | 25.6                        | 21.9                     |
| 5                       | 5.1                           | 5.5                              | 11.3                        | 5.1                      |
| 4                       | 15.4                          | 12.4                             | 10.4                        | 21.9                     |
| 3                       | 11.2                          | 5.3                              | 10.3                        | 14.5                     |
| 2                       | 14.7                          | 13.5                             | 20.5                        | 25.0                     |
| 1 - Hardly anyone there | 2.9                           | 3.2                              | 2.2                         | 1.1                      |
| Average Rating          | 5.1                           | 5.4                              | 4.9                         | 4.2                      |

## Selected Forests:

Angeles NF (FY 2006) Cleveland NF (FY 2009) Los Padres NF (FY 2009)

San Bernardino NF (FY 2009)

† Survey respondents rated how crowded the site or area they were interviewed at was using a scale of 1 to 10 where 1 meant hardly anyone was there and 10 meant the site or area was overcrowded.