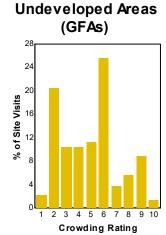

## Percent of Site Visits\* by Crowding Rating and Site Type

| Crowding Rating†        | Site Types (% of Site Visits) |                                  |                             |                          |
|-------------------------|-------------------------------|----------------------------------|-----------------------------|--------------------------|
|                         | Day Use<br>Developed Sites    | Overnight Use<br>Developed Sites | Undeveloped<br>Areas (GFAs) | Designated<br>Wilderness |
| 10 - Overcrowded        | 2.4                           | 2.9                              | 1.4                         | 0.1                      |
| 9                       | 6.9                           | 6.8                              | 8.8                         | 1.3                      |
| 8                       | 8.7                           | 7.6                              | 5.7                         | 5.0                      |
| 7                       | 7.6                           | 6.9                              | 3.7                         | 4.0                      |
| 6                       | 25.3                          | 35.8                             | 25.6                        | 21.9                     |
| 5                       | 5.1                           | 5.5                              | 11.3                        | 5.1                      |
| 4                       | 15.4                          | 12.4                             | 10.4                        | 21.9                     |
| 3                       | 11.2                          | 5.3                              | 10.3                        | 14.5                     |
| 2                       | 14.7                          | 13.5                             | 20.5                        | 25.0                     |
| 1 - Hardly anyone there | 2.9                           | 3.2                              | 2.2                         | 1.1                      |
| Average Rating          | 5.1                           | 5.4                              | 4.9                         | 4.2                      |

## Selected Forests:

Angeles NF (FY 2006) Cleveland NF (FY 2009) Los Padres NF (FY 2009)

San Bernardino NF (FY 2009)

† Survey respondents rated how crowded the site or area they were interviewed at was using a scale of 1 to 10 where 1 meant hardly anyone was there and 10 meant the site or area was overcrowded.