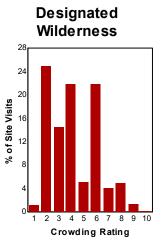

## Percent of Site Visits\* by Crowding Rating and Site Type

| Crowding Rating†        | Site Types (% of Site Visits) |                                  |                             |                          |
|-------------------------|-------------------------------|----------------------------------|-----------------------------|--------------------------|
|                         | Day Use<br>Developed Sites    | Overnight Use<br>Developed Sites | Undeveloped<br>Areas (GFAs) | Designated<br>Wilderness |
| 10 - Overcrowded        | 2.4                           | 2.9                              | 1.4                         | 0.1                      |
| 9                       | 6.9                           | 6.8                              | 8.8                         | 1.3                      |
| 8                       | 8.7                           | 7.6                              | 5.7                         | 5.0                      |
| 7                       | 7.6                           | 6.9                              | 3.7                         | 4.0                      |
| 6                       | 25.3                          | 35.8                             | 25.6                        | 21.9                     |
| 5                       | 5.1                           | 5.5                              | 11.3                        | 5.1                      |
| 4                       | 15.4                          | 12.4                             | 10.4                        | 21.9                     |
| 3                       | 11.2                          | 5.3                              | 10.3                        | 14.5                     |
| 2                       | 14.7                          | 13.5                             | 20.5                        | 25.0                     |
| 1 - Hardly anyone there | 2.9                           | 3.2                              | 2.2                         | 1.1                      |
| Average Rating          | 5.1                           | 5.4                              | 4.9                         | 4.2                      |

## Selected Forests:

Angeles NF (FY 2006) Cleveland NF (FY 2009) Los Padres NF (FY 2009)

San Bernardino NF (FY 2009)

† Survey respondents rated how crowded the site or area they were interviewed at was using a scale of 1 to 10 where 1 meant hardly anyone was there and 10 meant the site or area was overcrowded.