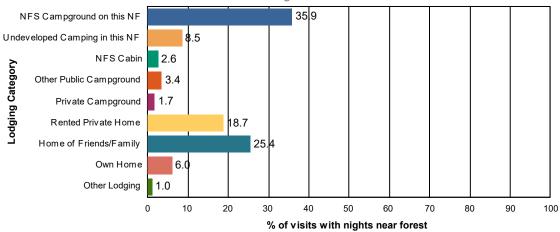

## Trip Spending and Lodging Usage

| Trip Spending                                               | Value                               |
|-------------------------------------------------------------|-------------------------------------|
| Average Total Trip Spending per Party                       | \$237                               |
| Median Total Trip Spending per Party                        | \$45                                |
| % NF Visits made on trip with overnight stay away from home | 18.2%                               |
| % NF Visits with overnight stay within 50 miles of NF       | 16.9%                               |
| Mean nights/visit within 50 miles of NF                     | 4.8                                 |
| Area Lodging Use                                            | % Visits with Nights<br>Near Forest |
| NFS Campground on this NF                                   | 35.9%                               |
| Undeveloped Camping in this NF                              | 8.5%                                |
| NFS Cabin                                                   | 2.6%                                |
| Other Public Campground                                     | 3.4%                                |
| Private Campground                                          | 1.7%                                |
| Rented Private Home                                         | 18.7%                               |
| Home of Friends/Family                                      | 25.4%                               |
| Own Home                                                    | 6.0%                                |
| Other Lodging                                               | 1.0%                                |