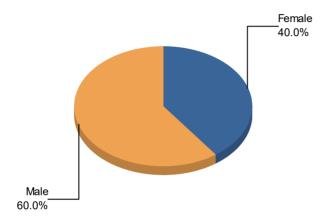

## Gender - Wilderness

## Percent of Wilderness Site Visits\* by Gender

| Gender | Survey<br>Respondents† | Wilderness Site<br>Visits (%)‡ |
|--------|------------------------|--------------------------------|
| Female | 543                    | 40.0                           |
| Male   | 765                    | 60.0                           |
| Total  | 1,308                  | 100.0                          |