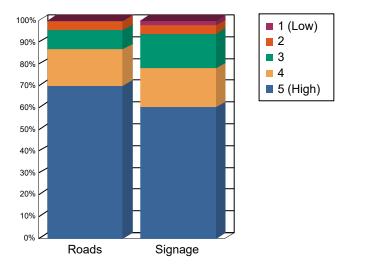

## Overall Satisfaction with Road Condition and Signage Adequacy on the Forest

| Satisfaction Rating                | Forest-Wide<br>Road Condition<br>(% Visits) | Forest-Wide<br>Signage Adequacy<br>(% Visits) | Importance<br>Rating | Roads<br>(% Visits) | Signage<br>(% Visits) |
|------------------------------------|---------------------------------------------|-----------------------------------------------|----------------------|---------------------|-----------------------|
| Very Satisfied                     | 83.7                                        | 68.6                                          | 5                    | 70.3                | 60.3                  |
| Somewhat Satisfied                 | 10.0                                        | 23.0                                          | 4                    | 16.6                | 17.8                  |
| Neither Satisfied nor Dissatisfied | 4.4                                         | 4.8                                           | 3                    | 8.7                 | 15.8                  |
| Somewhat Dissatisfied              | 0.0                                         | 2.5                                           | 2                    | 4.5                 | 4.0                   |
| Very Dissatisfied                  | 0.0                                         | 0.8                                           | 1                    | 0.0                 | 2.2                   |
| Not Applicable                     | 1.9                                         | 0.4                                           |                      |                     |                       |

## Importance of Forest-wide Road Conditions & Signage Adequacy

| Selected Forests:                                    |  |
|------------------------------------------------------|--|
| Humboldt-Toiyabe NF - Spring Mountains NRA (FY 2016) |  |