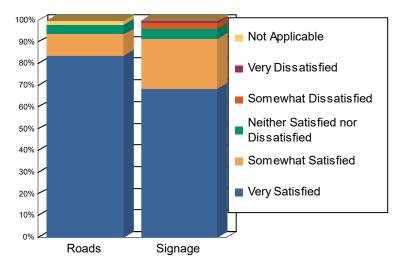

## Overall Satisfaction with Road Condition and Signage Adequacy on the Forest

| Satisfaction Rating                | Forest-Wide<br>Road Condition<br>(% Visits) | Forest-Wide<br>Signage Adequacy<br>(% Visits) | Importance<br>Rating | Roads<br>(% Visits) | Signage<br>(% Visits) |
|------------------------------------|---------------------------------------------|-----------------------------------------------|----------------------|---------------------|-----------------------|
| Very Satisfied                     | 83.7                                        | 68.6                                          | 5                    | 70.3                | 60.3                  |
| Somewhat Satisfied                 | 10.0                                        | 23.0                                          | 4                    | 16.6                | 17.8                  |
| Neither Satisfied nor Dissatisfied | 4.4                                         | 4.8                                           | 3                    | 8.7                 | 15.8                  |
| Somewhat Dissatisfied              | 0.0                                         | 2.5                                           | 2                    | 4.5                 | 4.0                   |
| Very Dissatisfied                  | 0.0                                         | 0.8                                           | 1                    | 0.0                 | 2.2                   |
| Not Applicable                     | 1.9                                         | 0.4                                           |                      |                     |                       |

## Satisfaction with Forest-wide Road Conditions & Signage Adequacy