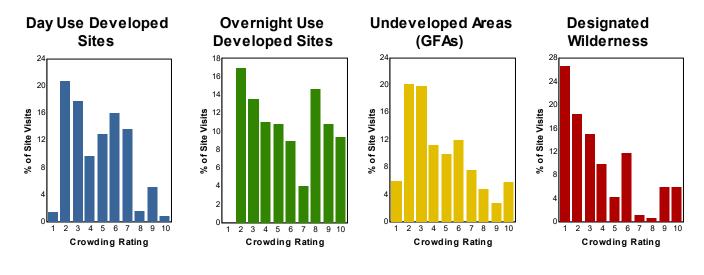

## Percent of Site Visits\* by Crowding Rating and Site Type

| Crowding Rating†        | Site Types (% of Site Visits) |                                  |                             |                          |
|-------------------------|-------------------------------|----------------------------------|-----------------------------|--------------------------|
|                         | Day Use<br>Developed Sites    | Overnight Use<br>Developed Sites | Undeveloped<br>Areas (GFAs) | Designated<br>Wilderness |
| 10 - Overcrowded        | 0.9                           | 9.4                              | 5.8                         | 6.0                      |
| 9                       | 5.2                           | 10.8                             | 2.8                         | 6.0                      |
| 8                       | 1.6                           | 14.6                             | 4.8                         | 0.6                      |
| 7                       | 13.6                          | 4.0                              | 7.6                         | 1.2                      |
| 6                       | 16.0                          | 8.9                              | 11.9                        | 11.8                     |
| 5                       | 13.0                          | 10.8                             | 9.9                         | 4.2                      |
| 4                       | 9.7                           | 11.0                             | 11.2                        | 9.9                      |
| 3                       | 17.8                          | 13.5                             | 19.8                        | 15.1                     |
| 2                       | 20.7                          | 17.0                             | 20.1                        | 18.5                     |
| 1 - Hardly anyone there | 1.4                           | 0.0                              | 6.0                         | 26.7                     |
| Average Rating          | 4.6                           | 5.6                              | 4.5                         | 3.7                      |

| Selected Forests:  |  |
|--------------------|--|
| Tonto NF (FY 2016) |  |

- \* A Site Visit is the entry of one person onto a national forest site or area to participate in recreation activities for an unspecified period of time.
- † Survey respondents rated how crowded the site or area they were interviewed at was using a scale of 1 to 10 where 1 meant hardly anyone was there and 10 meant the site or area was overcrowded.