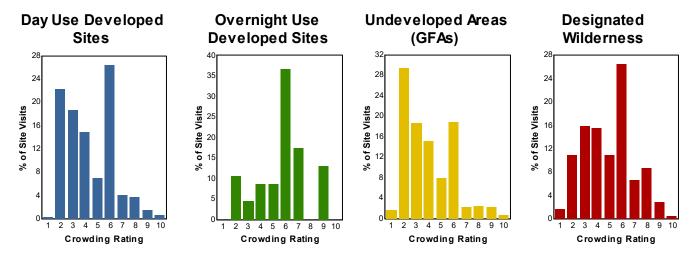

## **Crowding Rating**

## Percent of Site Visits\* by Crowding Rating and Site Type

| Crowding Rating†        | Site Types (% of Site Visits) |                                  |                             |                          |
|-------------------------|-------------------------------|----------------------------------|-----------------------------|--------------------------|
|                         | Day Use<br>Developed Sites    | Overnight Use<br>Developed Sites | Undeveloped<br>Areas (GFAs) | Designated<br>Wilderness |
| 10 - Overcrowded        | 0.8                           | 0.0                              | 0.8                         | 0.4                      |
| 9                       | 1.6                           | 13.1                             | 2.4                         | 2.9                      |
| 8                       | 3.8                           | 0.0                              | 2.6                         | 8.7                      |
| 7                       | 4.2                           | 17.5                             | 2.4                         | 6.6                      |
| 6                       | 26.5                          | 36.6                             | 18.9                        | 26.5                     |
| 5                       | 7.1                           | 8.8                              | 8.0                         | 11.0                     |
| 4                       | 15.0                          | 8.8                              | 15.1                        | 15.5                     |
| 3                       | 18.6                          | 4.6                              | 18.6                        | 15.9                     |
| 2                       | 22.2                          | 10.6                             | 29.5                        | 11.0                     |
| 1 - Hardly anyone there | 0.3                           | 0.0                              | 1.7                         | 1.6                      |
| Average Rating          | 4.4                           | 5.7                              | 4.0                         | 4.9                      |

<sup>†</sup> Survey respondents rated how crowded the site or area they were interviewed at was using a scale of 1 to 10 where 1 meant hardly anyone was there and 10 meant the site or area was overcrowded.