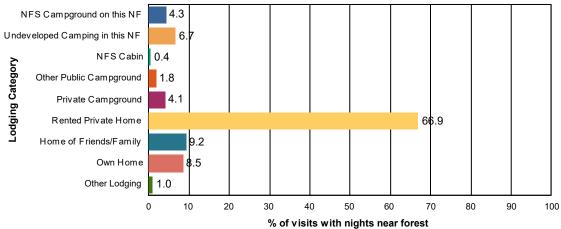

## Trip Spending and Lodging Usage

| Trip Spending                                               | Value                               |
|-------------------------------------------------------------|-------------------------------------|
| Average Total Trip Spending per Party                       | \$1,237                             |
| Median Total Trip Spending per Party                        | \$273                               |
| % NF Visits made on trip with overnight stay away from home | 54.1%                               |
| % NF Visits with overnight stay within 50 miles of NF       | 50.7%                               |
| Mean nights/visit within 50 miles of NF                     | 7.0                                 |
| Area Lodging Use                                            | % Visits with Nights<br>Near Forest |
| NFS Campground on this NF                                   | 4.3%                                |
| Undeveloped Camping in this NF                              | 6.7%                                |
| NFS Cabin                                                   | 0.4%                                |
| Other Public Campground                                     | 1.8%                                |
| Private Campground                                          | 4.1%                                |
| Rented Private Home                                         | 66.9%                               |
| Home of Friends/Family                                      | 9.2%                                |
| Own Home                                                    | 8.5%                                |
| Other Lodging                                               | 1.0%                                |