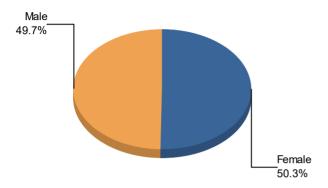

## Gender - Wilderness

## Percent of Wilderness Site Visits\* by Gender

| Gender | Survey<br>Respondents† | Wilderness Site<br>Visits (%)‡ |
|--------|------------------------|--------------------------------|
| Female | 644                    | 50.3                           |
| Male   | 571                    | 49.7                           |
| Total  | 1,215                  | 100.0                          |

- \* A Site Visit is the entry of one person onto a National Forest site or area to participate in recreation activities for an unspecified period of time.
- † Non-respondents to gender questions were excluded from analysis.
- ‡ Calculations are computed using weights that expand the sample of individuals to the population of Wilderness Site Visits.