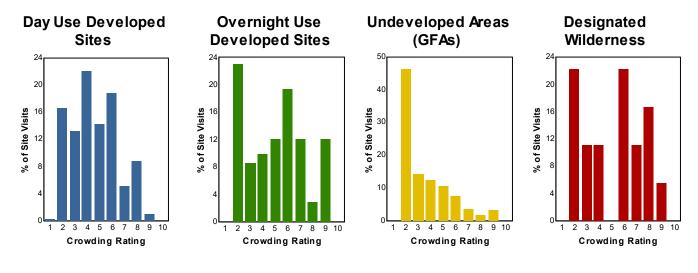

## Percent of Site Visits\* by Crowding Rating and Site Type

| Crowding Rating†        | Site Types (% of Site Visits) |                                  |                             |                          |
|-------------------------|-------------------------------|----------------------------------|-----------------------------|--------------------------|
|                         | Day Use<br>Developed Sites    | Overnight Use<br>Developed Sites | Undeveloped<br>Areas (GFAs) | Designated<br>Wilderness |
| 10 - Overcrowded        | 0.0                           | 0.0                              | 0.0                         | 0.0                      |
| 9                       | 1.0                           | 12.1                             | 3.4                         | 5.6                      |
| 8                       | 8.8                           | 2.9                              | 1.7                         | 16.7                     |
| 7                       | 5.1                           | 12.1                             | 3.7                         | 11.1                     |
| 6                       | 18.8                          | 19.4                             | 7.5                         | 22.2                     |
| 5                       | 14.3                          | 12.1                             | 10.5                        | 0.0                      |
| 4                       | 22.0                          | 9.9                              | 12.6                        | 11.1                     |
| 3                       | 13.2                          | 8.6                              | 14.4                        | 11.1                     |
| 2                       | 16.5                          | 23.0                             | 46.2                        | 22.2                     |
| 1 - Hardly anyone there | 0.3                           | 0.0                              | 0.0                         | 0.0                      |
| Average Rating          | 4.6                           | 5.0                              | 3.5                         | 5.2                      |