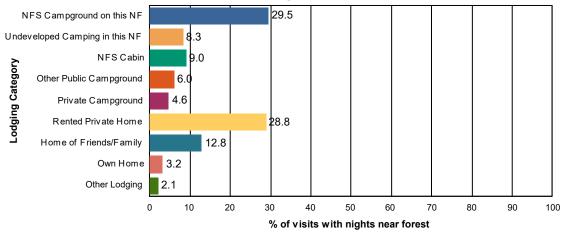

## Trip Spending and Lodging Usage

| Trip Spending                                               | Value                               |
|-------------------------------------------------------------|-------------------------------------|
| Average Total Trip Spending per Party                       | \$238                               |
| Median Total Trip Spending per Party                        | \$55                                |
| % NF Visits made on trip with overnight stay away from home | 23.2%                               |
| % NF Visits with overnight stay within 50 miles of NF       | 19.1%                               |
| Mean nights/visit within 50 miles of NF                     | 6.0                                 |
| Area Lodging Use                                            | % Visits with Nights<br>Near Forest |
| NFS Campground on this NF                                   | 29.5%                               |
| Undeveloped Camping in this NF                              | 8.3%                                |
| NFS Cabin                                                   | 9.0%                                |
| Other Public Campground                                     | 6.0%                                |
| Private Campground                                          | 4.6%                                |
| Rented Private Home                                         | 28.8%                               |
| Home of Friends/Family                                      | 12.8%                               |
| Own Home                                                    | 3.2%                                |
| Other Lodging                                               | 2.1%                                |