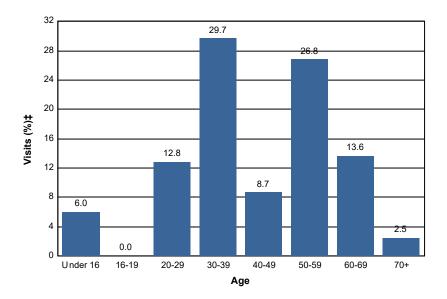

## Age - Wilderness

## Percent of Wilderness Site Visits\* by Age

| Age Class | Wilderness Site Visits (%)‡ |
|-----------|-----------------------------|
| Under 16  | 6.0                         |
| 16-19     | 0.0                         |
| 20-29     | 12.8                        |
| 30-39     | 29.7                        |
| 40-49     | 8.7                         |
| 50-59     | 26.8                        |
| 60-69     | 13.6                        |
| 70+       | 2.5                         |
| Total     | 100.1                       |

| Selected Forests:     |  |
|-----------------------|--|
| Flathead NF (FY 2015) |  |

\* A Site Visit is the entry of one person onto a National Forest site or area to participate in recreation activities for an unspecified period of time.

† Non-respondents to age questions were excluded from analysis.

‡ Calculations are computed using weights that expand the sample of individuals to the population of Wilderness Site Visits.