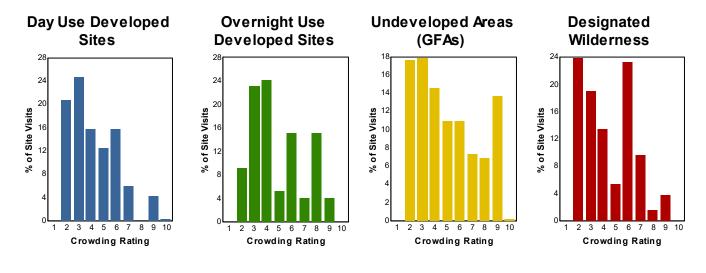

## Percent of Site Visits\* by Crowding Rating and Site Type

| Crowding Rating†        | Site Types (% of Site Visits) |                                  |                             |                          |
|-------------------------|-------------------------------|----------------------------------|-----------------------------|--------------------------|
|                         | Day Use<br>Developed Sites    | Overnight Use<br>Developed Sites | Undeveloped<br>Areas (GFAs) | Designated<br>Wilderness |
| 10 - Overcrowded        | 0.3                           | 0.0                              | 0.2                         | 0.0                      |
| 9                       | 4.2                           | 4.0                              | 13.7                        | 3.8                      |
| 8                       | 0.0                           | 15.2                             | 6.9                         | 1.6                      |
| 7                       | 6.0                           | 4.0                              | 7.3                         | 9.7                      |
| 6                       | 15.8                          | 15.2                             | 11.0                        | 23.3                     |
| 5                       | 12.5                          | 5.2                              | 11.0                        | 5.4                      |
| 4                       | 15.7                          | 24.2                             | 14.6                        | 13.5                     |
| 3                       | 24.8                          | 23.1                             | 17.8                        | 19.0                     |
| 2                       | 20.7                          | 9.2                              | 17.6                        | 23.8                     |
| 1 - Hardly anyone there | 0.0                           | 0.0                              | 0.0                         | 0.0                      |
| Average Rating          | 4.2                           | 4.9                              | 5.0                         | 4.4                      |

| elected Forests:        |  |
|-------------------------|--|
| Bitterroot NF (FY 2017) |  |

- \* A Site Visit is the entry of one person onto a national forest site or area to participate in recreation activities for an unspecified period of time.
- † Survey respondents rated how crowded the site or area they were interviewed at was using a scale of 1 to 10 where 1 meant hardly anyone was there and 10 meant the site or area was overcrowded.